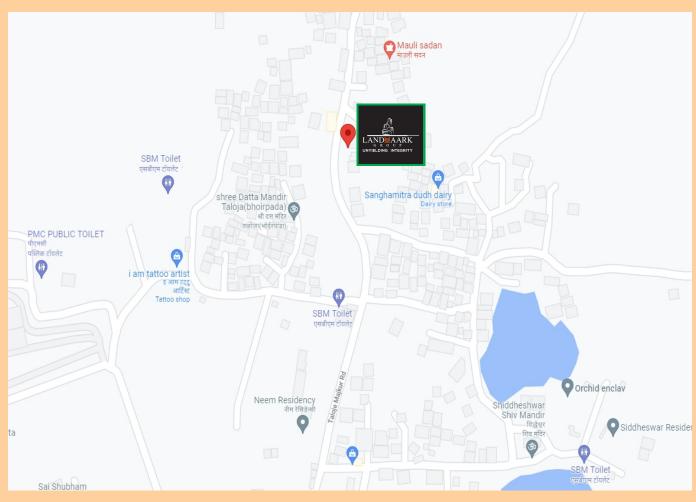

## MAP NOT TO SCALE (Only For Visualisation)

#### THE LOCATION FEATURES

- > 20 Min Drive for Navi Mumbai International Airport
- > 5 Mins Walking from Taloja Metro Railway Station
- > 10 Mins Walking From Local Panvel-Vasai Railway Station
- > 10 Mins Drive From Kharghar Railway Station
- > 10 Mins Drive From Panvel-Mumbra Highway
- > 15 Mins Drive From Kalamboli Steel Market