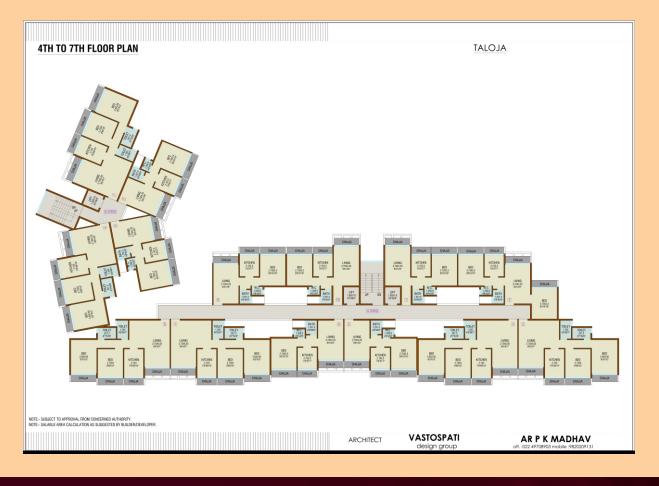

esidential &commercial features. Landmaark Group offers a

unique living experience for people from all walks of life spread across 1.5 Acres.





## MAP NOT TO SCALE (Only For Visualisation)

#### THE LOCATION FEATURES

- > 20 Min Drive for Navi Mumbai International Airport
- > 5 Mins Walking from Taloja Metro Railway Station
- > 10 Mins Walking From Local Panvel-Vasai Railway Station
- > 10 Mins Drive From Kharghar Railway Station
- > 10 Mins Drive From Panvel-Mumbra Highway
- > 15 Mins Drive From Kalamboli Steel Market





### LIFE STYLE AMENITIES

- Electric Vehicle Charging
- Parking Facility
- Driver's Room
- Club House
- Fitness Center
- Indoor Sports
- ≻ Yoga Area
- Landscape Garden
- ➢ Kids Play Area
- CCTV Security Camera
- Intercom Facility
- > Advanced Lift Facility













# **Project By**



Site Address: Survey No. 134/A, Majkur Village, Taloja.

#### **Office Address:**

Landmaark Group, B 503, City Tower, Plot No. 55, Sector 15, CBD Belapur, Navi Mumbai - 400614.

Contact : +91 7208613269 +91 9584781306 +91 7208001033 Email: landmaark.realities@gmail.com